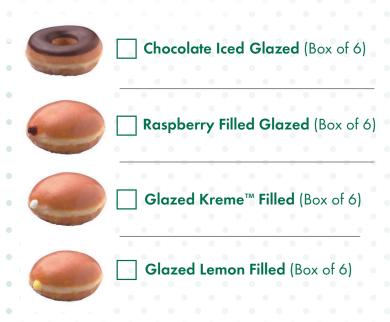

## ORDER SHEET

| SOLD TO: Name, address, day & time you'll be getting your doughnuts and coffee | # Boxes<br>12 Original<br>Glazed | # Boxes<br>6 Chocolate<br>Iced<br>Glazed | # Boxes<br>6 Raspberry<br>Filled<br>Glazed | # Boxes<br>6 Kreme <sup>™</sup><br>Filled<br>Glazed | # Boxes<br>6 Lemon<br>Filled<br>Glazed | # Bags<br>12oz.<br>Dark Roast<br>Coffee | # Bags<br>12oz.<br>House Blend<br>Coffee | # Bags<br>12oz.<br>House Decaf<br>Coffee | \$ Dollars<br>Collected |
|--------------------------------------------------------------------------------|----------------------------------|------------------------------------------|--------------------------------------------|-----------------------------------------------------|----------------------------------------|-----------------------------------------|------------------------------------------|------------------------------------------|-------------------------|
|                                                                                |                                  |                                          |                                            |                                                     |                                        |                                         |                                          |                                          |                         |
|                                                                                |                                  |                                          |                                            |                                                     |                                        |                                         |                                          |                                          |                         |
|                                                                                |                                  |                                          |                                            |                                                     |                                        |                                         |                                          |                                          |                         |
|                                                                                |                                  |                                          |                                            |                                                     |                                        |                                         |                                          |                                          |                         |
|                                                                                |                                  |                                          |                                            |                                                     |                                        |                                         |                                          |                                          |                         |
|                                                                                |                                  |                                          |                                            |                                                     |                                        |                                         |                                          |                                          |                         |
|                                                                                |                                  |                                          |                                            |                                                     |                                        |                                         |                                          |                                          |                         |
|                                                                                |                                  |                                          |                                            |                                                     |                                        |                                         |                                          |                                          |                         |
|                                                                                |                                  |                                          |                                            |                                                     |                                        |                                         |                                          |                                          |                         |
|                                                                                |                                  |                                          |                                            |                                                     |                                        |                                         |                                          |                                          |                         |