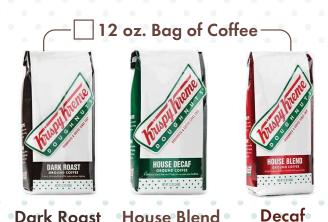

## ORDER SHEET

| SOLD TO: Name, address, day & time you'll be getting your doughnuts and coffee | # Boxes<br>12 Original<br>Glazed | # Boxes<br>6 Chocolate<br>Iced<br>Glazed | # Boxes<br>6 Raspberry<br>Filled<br>Glazed | # Boxes<br>6 Kreme <sup>™</sup><br>Filled<br>Glazed | # Boxes<br>6 Lemon<br>Filled<br>Glazed | # Bags<br>12oz.<br>Dark Roast<br>Coffee | # Bags<br>12oz.<br>House Blend<br>Coffee | # Bags<br>12oz.<br>House Decaf<br>Coffee | \$ Dollars<br>Collected |
|--------------------------------------------------------------------------------|----------------------------------|------------------------------------------|--------------------------------------------|-----------------------------------------------------|----------------------------------------|-----------------------------------------|------------------------------------------|------------------------------------------|-------------------------|
|                                                                                |                                  |                                          |                                            |                                                     |                                        |                                         |                                          |                                          |                         |
|                                                                                |                                  |                                          |                                            |                                                     |                                        |                                         |                                          |                                          |                         |
|                                                                                |                                  |                                          |                                            |                                                     |                                        |                                         |                                          |                                          |                         |
|                                                                                |                                  |                                          |                                            |                                                     |                                        |                                         |                                          |                                          |                         |
|                                                                                |                                  |                                          |                                            |                                                     |                                        |                                         |                                          |                                          |                         |
|                                                                                |                                  |                                          |                                            |                                                     |                                        |                                         |                                          |                                          |                         |
|                                                                                |                                  |                                          |                                            |                                                     |                                        |                                         |                                          |                                          |                         |
|                                                                                |                                  |                                          |                                            |                                                     |                                        |                                         |                                          |                                          |                         |
|                                                                                |                                  |                                          |                                            |                                                     |                                        |                                         |                                          |                                          |                         |
|                                                                                |                                  |                                          |                                            |                                                     |                                        |                                         |                                          |                                          |                         |