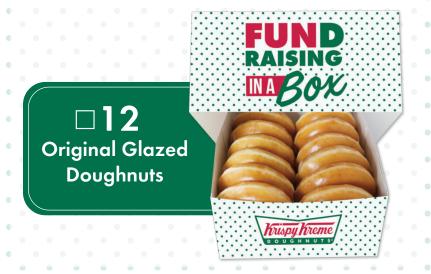

## ORDER SHEET

| SOLD TO: Name, address, day & time you'll be getting your doughnuts and coffee | # Boxes<br>12 Original<br>Glazed | # Boxes<br>6 Chocolate<br>Iced<br>Glazed | # Boxes<br>6 Raspberry<br>Filled<br>Glazed | # Boxes<br>6 Kreme <sup>™</sup><br>Filled<br>Glazed | # Boxes<br>6 Lemon<br>Filled<br>Glazed | # Bags<br>12oz.<br>Dark Roast<br>Coffee | # Bags<br>12oz.<br>House Blend<br>Coffee | # Bags<br>12oz.<br>House Decaf<br>Coffee | \$ Dollars<br>Collected |
|--------------------------------------------------------------------------------|----------------------------------|------------------------------------------|--------------------------------------------|-----------------------------------------------------|----------------------------------------|-----------------------------------------|------------------------------------------|------------------------------------------|-------------------------|
|                                                                                |                                  |                                          |                                            |                                                     |                                        |                                         |                                          |                                          |                         |
|                                                                                |                                  |                                          |                                            |                                                     |                                        |                                         |                                          |                                          |                         |
|                                                                                |                                  |                                          |                                            |                                                     |                                        |                                         |                                          |                                          |                         |
|                                                                                |                                  |                                          |                                            |                                                     |                                        |                                         |                                          |                                          |                         |
|                                                                                |                                  |                                          |                                            |                                                     |                                        |                                         |                                          |                                          |                         |
|                                                                                |                                  |                                          |                                            |                                                     |                                        |                                         |                                          |                                          |                         |
|                                                                                |                                  |                                          |                                            |                                                     |                                        |                                         |                                          |                                          |                         |
|                                                                                |                                  |                                          |                                            |                                                     |                                        |                                         |                                          |                                          |                         |
|                                                                                |                                  |                                          |                                            |                                                     |                                        |                                         |                                          |                                          |                         |
|                                                                                |                                  |                                          |                                            |                                                     |                                        |                                         |                                          |                                          |                         |